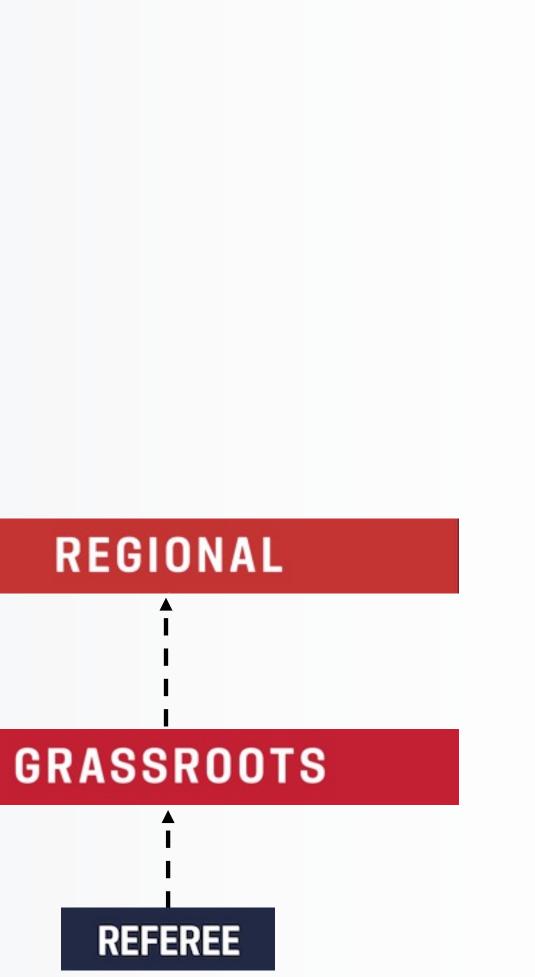

# **IT BEGINS WITH A REFEREE**

## **GRASSROOTS LICENSE CERTIFICATION**

| GRASSROOT CERTIFIC                | ATION REQUIREME                                    |
|-----------------------------------|----------------------------------------------------|
| AGE                               | 13 YEARS OF A                                      |
| ENROLLMENT                        | REGIST                                             |
| PREVIOUS GAME EXPERIENCE          | Ν                                                  |
| PREVIOUS CERTIFICATION EXPERIENCE | Ν                                                  |
| TRAINING                          | ONLINE and INPER                                   |
| SAFETY AND COMPLIANCE             | SAFESPOF<br>SAFE and HEALTHY PL<br>BACKGROUND CHEC |
| LAWS OF THE GAME UPDATES          | ONLINE – GRAS                                      |
| FITNESS TEST                      | NONE R<br>DETERMINED B                             |
| PRACTICAL EVALUATION              | Ν                                                  |
|                                   |                                                    |