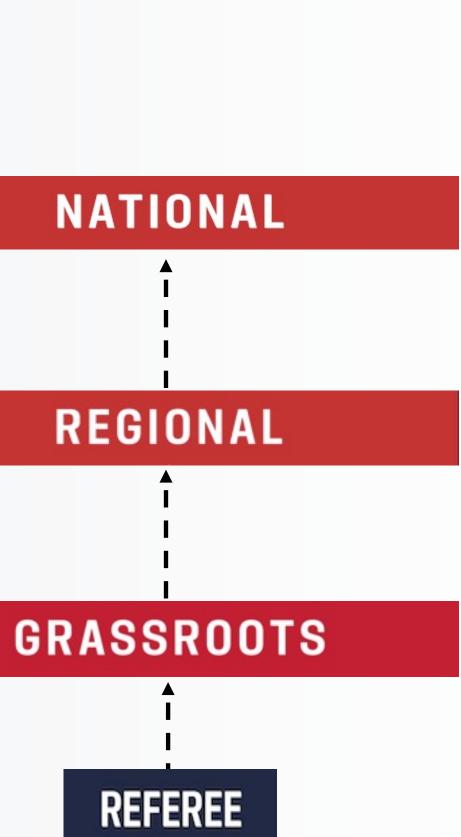

## REGIONAL



### **REFEREE EMERITUS**

- the referee has attained. It may not be used to circumvent the fitness testing and registration procedures of U.S. Soccer
- and continuing to referee at a lower level



• The purpose of the emeritus license is to retire from the highest level

 The emeritus license allows a National or Regional official the option of retiring from those levels of officiating while retaining that license

## **REFEREE EMERITUS**

- $\bullet$ has been met for recertification including the following.
  - Passing the fitness test for the license  ${ \bullet }$
  - Completed the number of evaluations for the license



# An emeritus referee may reinstate as an active official at the license level the official retired from once all the game criteria for the license





## NATIONAL REFEREE LICENSE CERTIFICATION

- The selection process begins with the candidate filling out an application stating they wish to be considered as a national official.
- State Referee Committees are responsible for providing the past two consecutive fitness test results on every candidate from their state.
- Candidates are responsible to provide their cumulative game count on the games worked as a referee and assistant referee.





## NATIONAL REFEREE / ASSISTANT REFEREE LICENSE CERTIFICATION

| NATIONAL CERTIFICATION REQUIRE    |                                                |  |  |
|-----------------------------------|------------------------------------------------|--|--|
| ENROLLMENT                        | SELECTED BY U.S. S                             |  |  |
| PREVIO