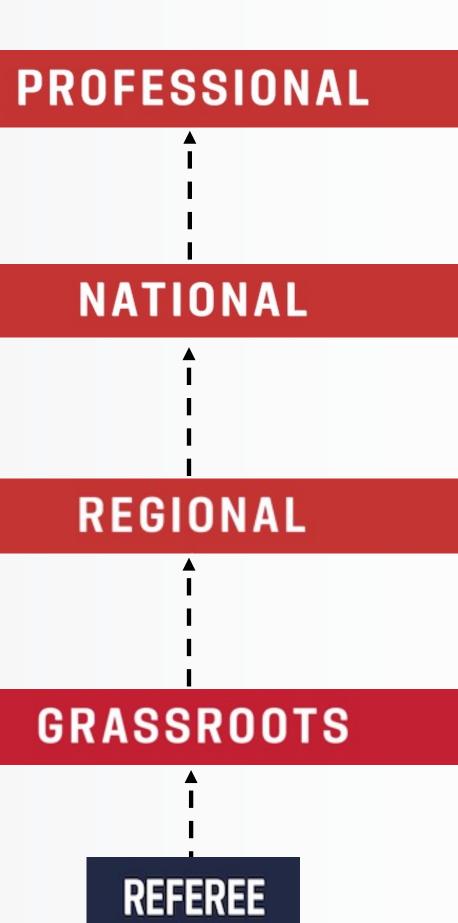

| SAFES<br>SAFE and HEALTH<br>NATIONAL (NCS                   |
| LAWS OF THE GAME UPDATE and TEST  | ONLINE                                                      |
| FITNESS TEST                      | FIFA<br>(REFEREE OR A<br>(                                  |
| PRACTICAL EVALUATION              | MINIMUM OF THREE (3) PA<br>EITHEF<br>MUST BE BY THREE DIFFE |



#### IENTS

FED BY U.S. SOCCER REE SELECTION COMMITTEE

EE OR 12 GAMES AS AN ASSISTANT R ADULT GAMES OR HIGHER LEVEL INAL or INTERNATIONAL)

**RASANATIONAL OFFICIAL** 

SUCESSFULLY COMPLETE ATIONAL CAMP

ESPORT TRAINED HY PLAYING ENVIRONMENTS CSI) BACKGROUND CHECK

E - NATIONAL TEST

A FITNESS TEST AR and GENDER SPECIFIC) Category 1

PASSING NATIONAL EVALUATIONS AS ER REFEREE or AR ERENT NATIONAL REFEREE COACHES







## P.R.O. LICENSE CERTIFICATION

| <b>P.R.O.</b> | redi |     | DENI | IIDLN  |  |
|---------------|------|-----|------|--------|--|
|               |      | IUN |      | JINLIY |  |
|               |      |     |      |        |  |

| ENROLLMENT                        | SELEC                                        |
|-----------------------------------|----------------------------------------------|
| PREVIOUS GAME EXPERIENCE          | DETERM                                       |
| PREVIOUS CERTIFICATION EXPERIENCE | MINIMUM OF 2 YEAR                            |
| TRAINING                          | PRO PRES                                     |
| SAFETY AND COMPLIANCE             | SAFESPO<br>SAFE and HEALTHY F<br>NATIONAL BA |
| LAWS OF THE GAME TEST             | ONLINE – N