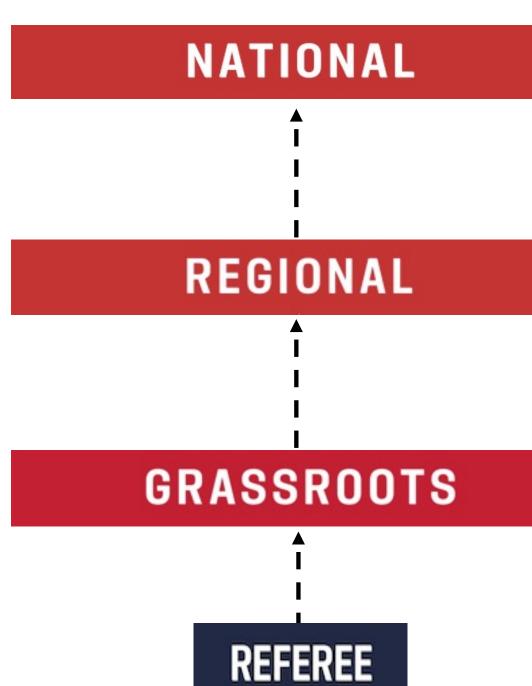

# **IT BEGINS WITH A REFEREE**

## **GRASSROOTS LICENSE CERTIFICATION**

| GRASSROOT CERTIFIC                | ATION REQUIREME                                    |
|-----------------------------------|----------------------------------------------------|
| AGE                               | 13 YEARS OF A                                      |
| ENROLLMENT                        | REGIST                                             |
| PREVIOUS GAME EXPERIENCE          | Ν                                                  |
| PREVIOUS CERTIFICATION EXPERIENCE | Ν                                                  |
| TRAINING                          | ONLINE and INPER                                   |
| SAFETY AND COMPLIANCE             | SAFESPOF<br>SAFE and HEALTHY PL<br>BACKGROUND CHEC |
| LAWS OF THE GAME UPDATES          | ONLINE – GRAS                                      |
| FITNESS TEST                      | NONE R<br>DETERMINED B                             |
| PRACTICAL EVALUATION              | Ν                                                  |
|                                   |                                                    |