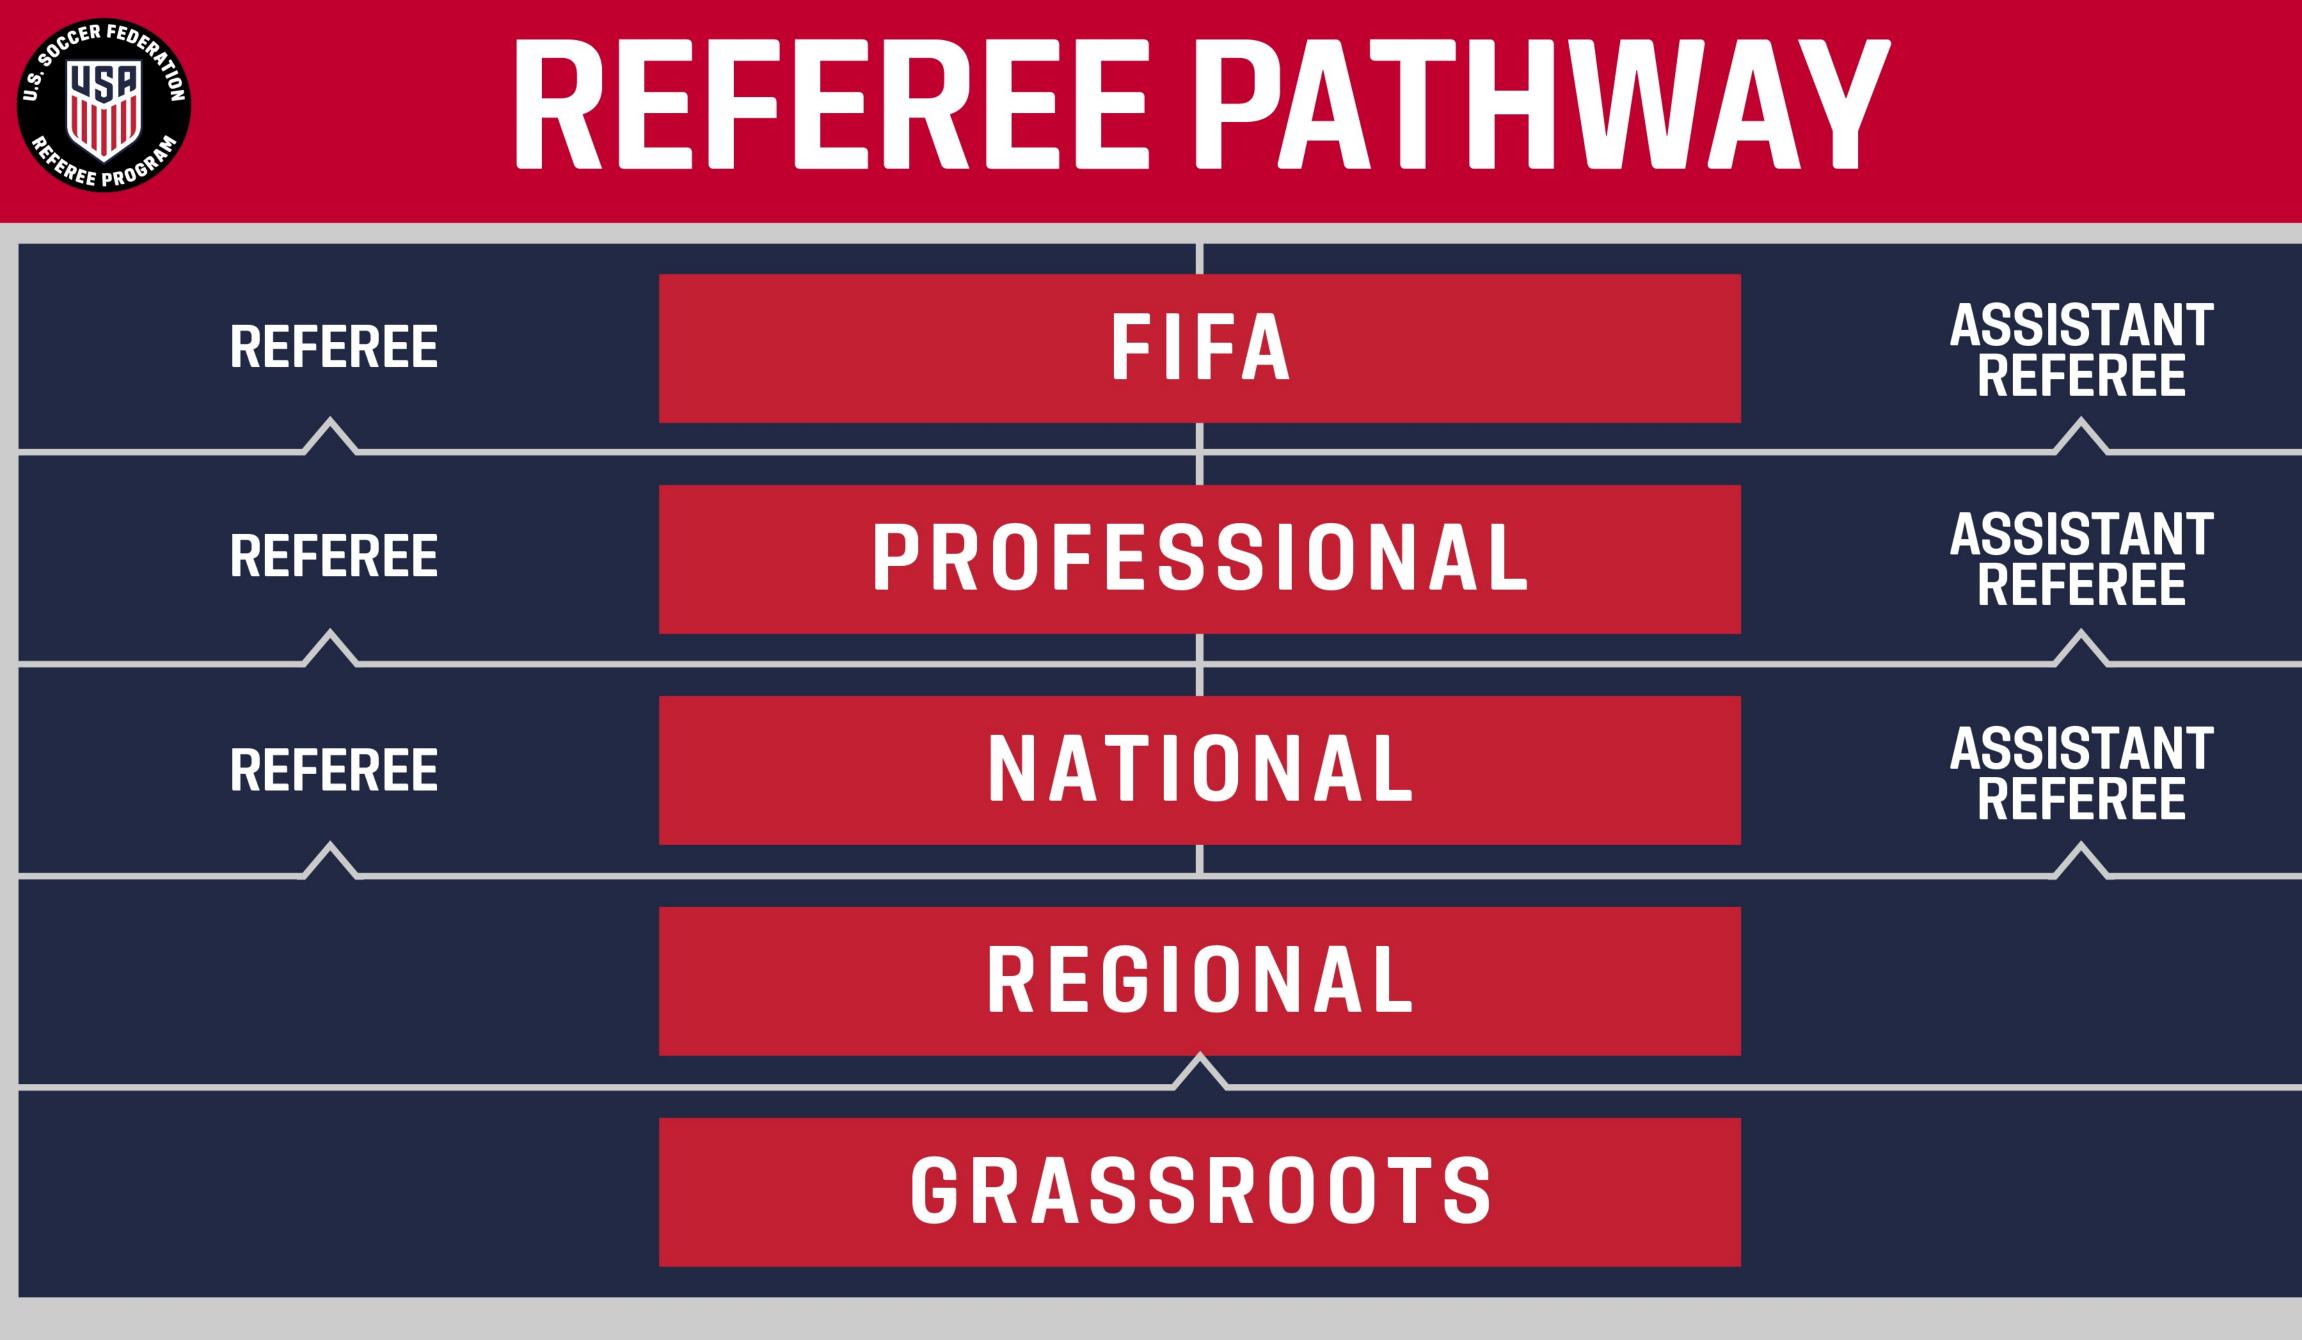

# PROFESSIONAL NATIONAL REGIONAL GRASSROOTS

#### REGIONAL

PROF

N

RE

GRA

| FIFA       |  |
|------------|--|
|            |  |
| OFESSIONAL |  |
|            |  |
| NATIONAL   |  |
|            |  |
| REGIONAL   |  |
|            |  |
| RASSROOTS  |  |
|            |  |
| REFEREE    |  |